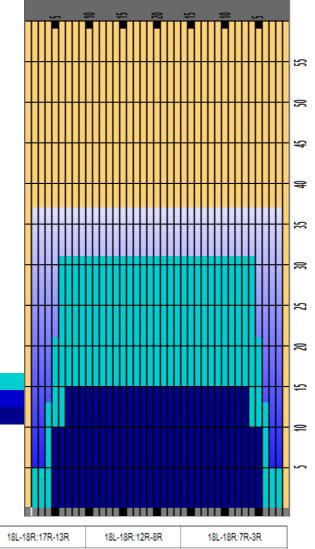

Cleaner Ratio Main Mix 5:1
Cleaner Ratio Back End Mix 5:1
Cleaner Ratio Back End Distance 59
Buffer RPM: 4 = 720 | 3 = 500 | 2 = 200 | 1 = 50

Forward Reverse Combined

| Item             | 3L-7L:18L-18R        | 8L-12L:18L-18R      | 13L-17L:18L-18R     | 18L-18R:17R-13R      | 18L-18R:12R-8R      | 18L-18R:7R-3R        |
|------------------|----------------------|---------------------|---------------------|----------------------|---------------------|----------------------|
| Description      | Outside Track:Middle | Middle Track:Middle | Inside Track:Middle | MIddle: Inside Track | Middle:Middle Track | Middle:Outside Track |
| Track Zone Ratio | 1.58                 | 1                   | 1                   | 1                    | 1                   | 1.58                 |
| (                |                      |                     |                     |                      |                     |                      |