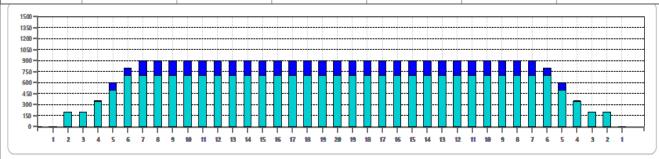

| 5   | TART | STOP | LOADS | MICS | SPEED | BUFFER | CROSSED | START | END  | FEET | T.OIL |
|-----|------|------|-------|------|-------|--------|---------|-------|------|------|-------|
| 2   | L    | 2R   | 4     | 50   | 14    | 3      | 148     | 0.0   | 5.9  | 5.9  | 7400  |
| 4   | L    | 4R   | 3     | 50   | 18    | 3      | 99      | 5.9   | 13.5 | 7.6  | 4950  |
| 5   | L    | 5R   | 3     | 50   | 18    | 3      | 93      | 13.5  | 21.1 | 7.6  | 4650  |
| 1 6 | L    | 6R   | 4     | 50   | 18    | 3      | 116     | 21.1  | 31.3 | 10.2 | 5800  |
| , 2 | L    | 2R   | 0     | 50   | 26    | 3      | 0       | 31.3  | 37.0 | 5.7  | 0     |
|     |      |      |       |      |       |        |         |       |      |      |       |

|   | START | STOP | LOADS | MICS | SPEED | BUFFER | CROSSED | START | END  | FEET  | T.OIL |
|---|-------|------|-------|------|-------|--------|---------|-------|------|-------|-------|
| 1 | 2L    | 2R   | 0     | 50   | 30    | 3      | 0       | 37.0  | 15.0 | -22.0 | 0     |
| 2 | 7L    | 7R   | 2     | 50   | 18    | 4      | 54      | 15.0  | 9.9  | -5.1  | 2700  |
| 3 | 5L    | 5R   | 2     | 50   | 14    | 4      | 62      | 9.9   | 6.0  | -3.9  | 3100  |
| 4 | 2L    | 2R   | 0     | 50   | 14    | 4      | 0       | 6.0   | 0.0  | -6.0  | 0     |
| • |       |      |       | -    |       |        |         |       | -    | -     |       |
|   |       |      |       |      |       |        |         |       |      |       |       |